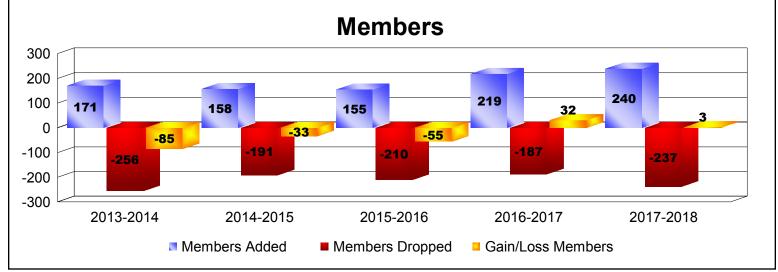

District 23 C

As of June 2018 Cumulative

| Year      | New<br>Clubs | Dropped<br>Clubs | Gain/<br>Loss<br>Clubs | New<br>Members | Charter<br>Members | Reinstate<br>Members | Transfer<br>Members | Total<br>Member<br>Added | Total<br>Members<br>Dropped | Gain/<br>Loss<br>Members |
|-----------|--------------|------------------|------------------------|----------------|--------------------|----------------------|---------------------|--------------------------|-----------------------------|--------------------------|
| 2013-2014 | 0            | -2               | -2                     | 145            | 0                  | 12                   | 14                  | 171                      | -256                        | -85                      |
| 2014-2015 | 0            | -1               | -1                     | 142            | 2                  | 8                    | 6                   | 158                      | -191                        | -33                      |
| 2015-2016 | 1            | -1               | 0                      | 120            | 27                 | 4                    | 4                   | 155                      | -210                        | -55                      |
| 2016-2017 | 1            | 0                | 1                      | 173            | 34                 | 7                    | 5                   | 219                      | -187                        | 32                       |
| 2017-2018 | 2            | 0                | 2                      | 163            | 51                 | 18                   | 8                   | 240                      | -237                        | 3                        |
| Average   | 1            | -1               | 0                      | 149            | 23                 | 10                   | 7                   | 189                      | -216                        | -28                      |