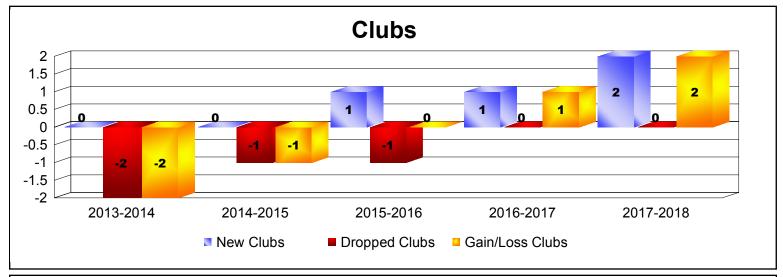

District 23 C

As of June 2018 Cumulative

| Year      | New<br>Clubs | Dropped<br>Clubs | Gain/<br>Loss<br>Clubs | New<br>Members | Charter<br>Members | Reinstate<br>Members | Transfer<br>Members | Total<br>Member<br>Added | Total<br>Members<br>Dropped | Gain/<br>Loss<br>Members |
|-----------|--------------|------------------|------------------------|----------------|--------------------|----------------------|---------------------|--------------------------|-----------------------------|--------------------------|
| 2013-2014 | 0            | -2               | -2                     | 145            | 0                  | 12                   | 14                  | 171                      | -256                        | -85                      |
| 2014-2015 | 0            | -1               | -1                     | 142            | 2                  | 8                    | 6                   | 158                      | -191                        | -33                      |
| 2015-2016 | 1            | -1               | 0                      | 120            | 27                 | 4                    | 4                   | 155                      | -210                        | -55                      |
| 2016-2017 | 1            | 0                | 1                      | 173            | 34                 | 7                    | 5                   | 219                      | -187                        | 32                       |
| 2017-2018 | 2            | 0                | 2                      | 163            | 51                 | 18                   | 8                   | 240                      | -237                        | 3                        |
| Average   | 1            | -1               | 0                      | 149            | 23                 | 10                   | 7                   | 189                      | -216                        | -28                      |